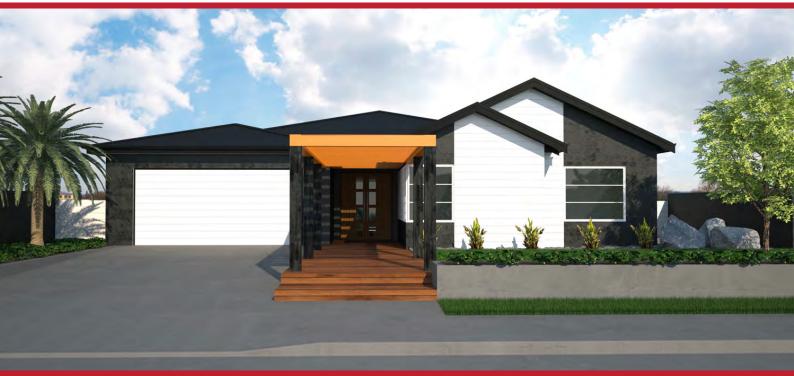

Discover the Windsor, a home with sensational living at its heart. The spacious dining, adjacent to the kitchen, opens to a spectacular double size alfresco making indoor-outdoor entertaining and relaxing a breeze. A massive lounge flows off the family/dining room with a recess giving privacy to the movie watches. The master suite is your own private retreat, and the separate family bedroom wing includes an activity zone the kids will love (also can be used and shown below as a study).