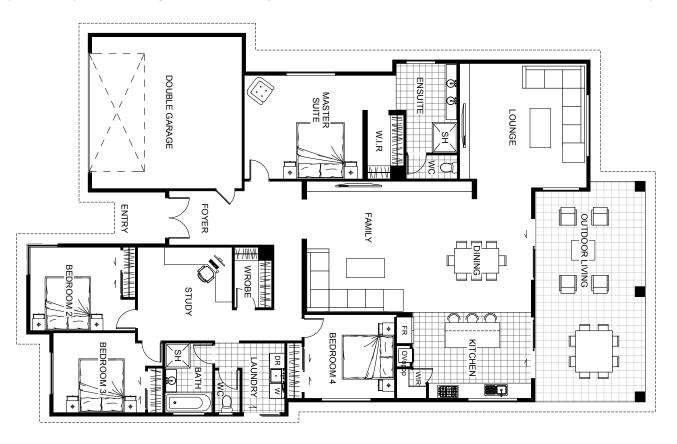

Discover the Windsor, a home with sensational living at its heart. The spacious dining, adjacent to the kitchen, opens to a spectacular double size alfresco making indoor-outdoor entertaining and relaxing a breeze. A massive lounge flows off the family/dining room with a recess giving privacy to the movie watches. The master suite is your own private retreat, and the separate family bedroom wing includes an activity zone the kids will love (also can be used and shown below as a study).