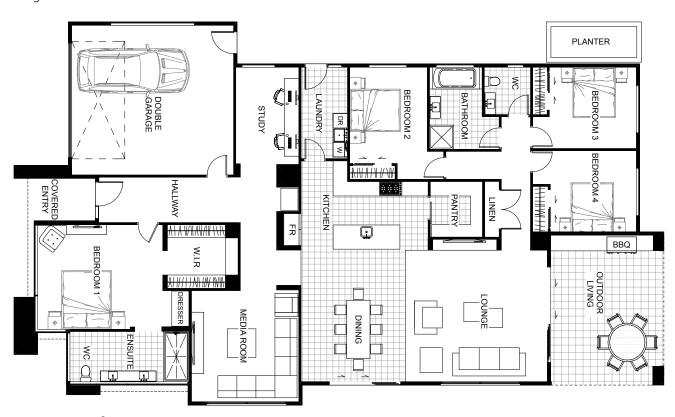

The Warrington is the perfect fusion between contemporary design, style and functionality. As a four bedroom family home, it offers the complete package with plenty of entertaining space with home theatre and open plan living that optimises natural light at every opportunity. Positioned near the entry is the master bedroom that promises a tranquil retreat separated from the remainder of the home. It boasts an impressive walk-in robe and inviting ensuite with double vanity, large shower and separate toilet. The kitchen and expansive living areas radiate a sense of warmth and openness that inspires and delights.

Floor Area: 315m<sup>2</sup>

15.9m