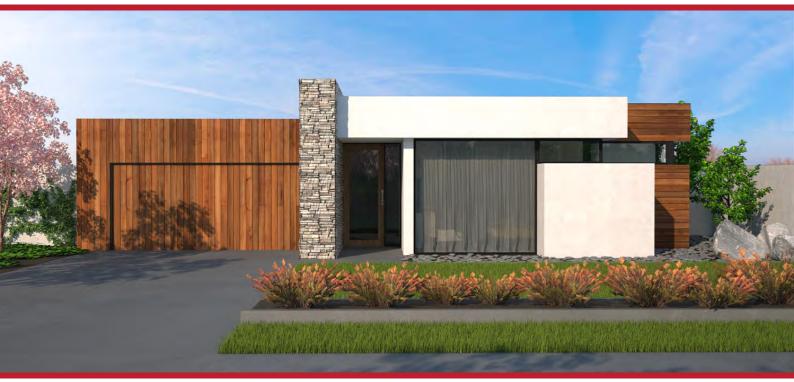

The Warrington is the perfect fusion between contemporary design, style and functionality. As a four bedroom family home, it offers the complete package with plenty of entertaining space with home theatre and open plan living that optimises natural light at every opportunity. Positioned near the entry is the master bedroom that promises a tranquil retreat separated from the remainder of the home. It boasts an impressive walk-in robe and inviting ensuite with double vanity, large shower and separate toilet. The kitchen and expansive living areas radiate a sense of warmth and openness that inspires and delights.