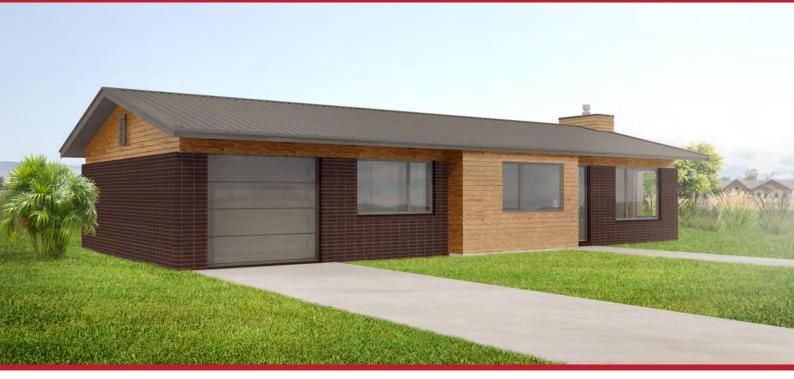

The 'Mirimar' is a simple yet modern looking home designed to be fun with both the layout & aesthetics. The roof allows for either a pitched or flat ceiling in the dining/living room with a centred fireplace positioned to disperse heat evenly throughout the main living and down the hallway to the bedrooms. Increasing the garage into a double is an easy upgrade with this home while not disadvantaging any other aspect of the design, layout or internal garage access.