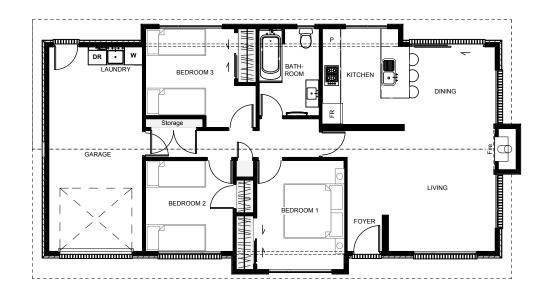

The 'Mirimar' is a simple yet modern looking home designed to be fun with both the layout & aesthetics. The roof allows for either a pitched or flat ceiling in the dining/living room with a centred fireplace positioned to disperse heat evenly throughout the main living and down the hallway to the bedrooms. Increasing the garage into a double is an easy upgrade with this home while not disadvantaging any other aspect of the design, layout or internal garage access.

Floor Area: 112m<sup>2</sup>

8.2m