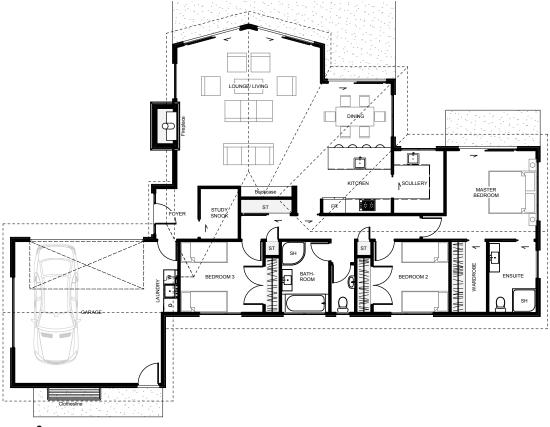

The 'Lancaster' is a timeless style and makes a real statement with its steeply pitched roof and cladding finishes. The main living room sports a high pitched ceiling & makes the space feel large & grand. All north facing walls have large sliding doors which open up the whole home to great outdoor living opportunities. The kitchen includes a scullery so any mess can quickly be shut out of sight with the ingenious wide sliding door. Extras included with this home are the study snook, large storage capacity, an ensuite & walk-in wardrobe.

Floor Area: 190m<sup>2</sup>

15.1m