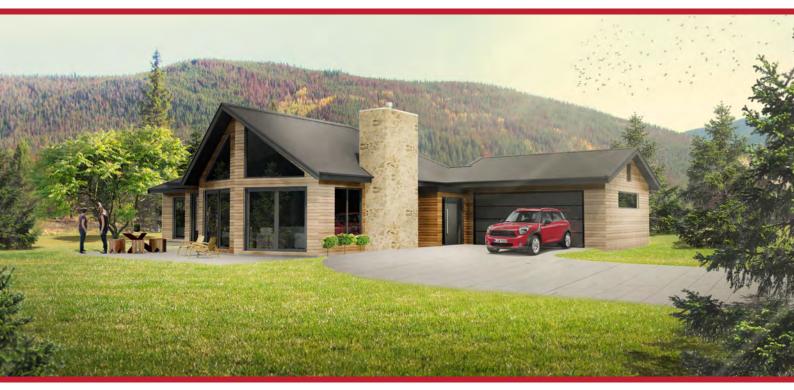

The 'Lancaster' is a timeless style and makes a real statement with its steeply pitched roof and cladding finishes. The main living room sports a high pitched ceiling & makes the space feel large & grand. All north facing walls have large sliding doors which open up the whole home to great outdoor living opportunities. The kitchen includes a scullery so any mess can quickly be shut out of sight with the ingenious wide sliding door. Extras included with this home are the study snook, large storage capacity, an ensuite & walk-in wardrobe.