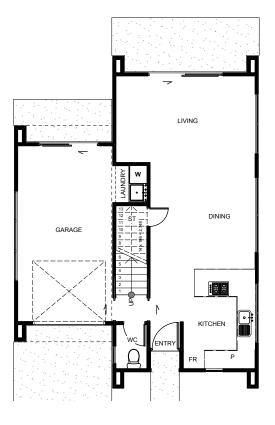

The 'Frenso' is a fantastic two bedroom townhouse with a very small footprint allowing this to fit on nearly any section, no matter what size. Open plan living downstairs stretch the length of the home opening out onto the outdoor living area. A toilet can be located on both stories, storage under the stairs and the laundry inset within the garage. Upstairs, each bedroom is positioned at either end with a central bathroom allowing some separation & privacy between.

Floor Area: 132m<sup>2</sup>

**G** 

1 2 1 1.0m

**Contact Mike Childs: Ph:** 06 765 8322 **M:** 027 444 9733 **E:** info@mikechilds.co.nz

www.mikechilds.co.nz