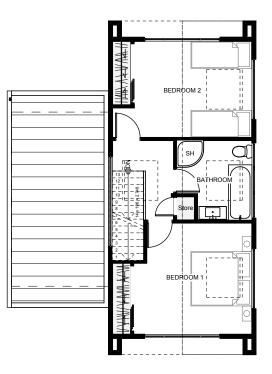

The 'Frenso' is a fantastic two bedroom townhouse with a very small footprint allowing this to fit on nearly any section, no matter what size. Open plan living downstairs stretch the length of the home opening out onto the outdoor living area. A toilet can be located on both stories, storage under the stairs and the laundry inset within the garage. Upstairs, each bedroom is positioned at either end with a central bathroom allowing some separation & privacy between.

Floor Area: 132m<sup>2</sup>

**G** 

1 2 1 1.0m

**Contact Mike Childs: Ph:** 06 765 8322 **M:** 027 444 9733 **E:** info@mikechilds.co.nz

www.mikechilds.co.nz