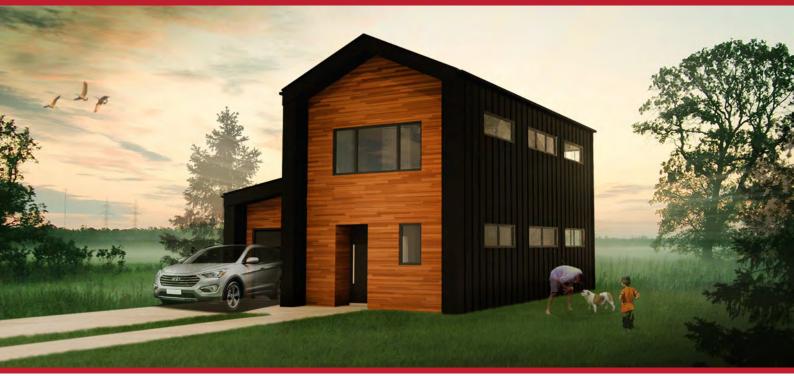

The 'Frenso' is a fantastic two bedroom townhouse with a very small footprint allowing this to fit on nearly any section, no matter what size. Open plan living downstairs stretch the length of the home opening out onto the outdoor living area. A toilet can be located on both stories, storage under the stairs and the laundry inset within the garage. Upstairs, each bedroom is positioned at either end with a central bathroom allowing some separation & privacy between.