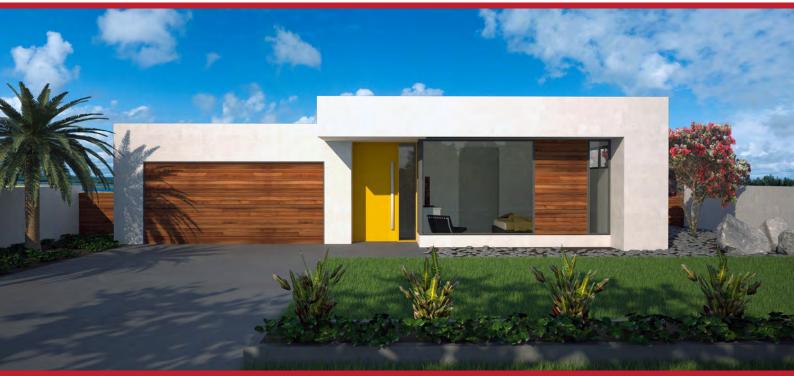

The Beaumont facade is sharp and eye-catching with it's clean architectural lines. The generous master bedroom is positioned at the front of home and includes a large walk-in robe and ensuite with twin vanity. A generous walk-in pantry allows plenty of storage space and convenient refrigerator allocation to keep the kitchen clutter free. The integrated outdoor living area cleverly extends the main living space seamlessly via sliding doors. The Beaumont also includes three bedrooms, central bathroom and versatile home theatre which could also be used as a formal lounge or rumpus room.