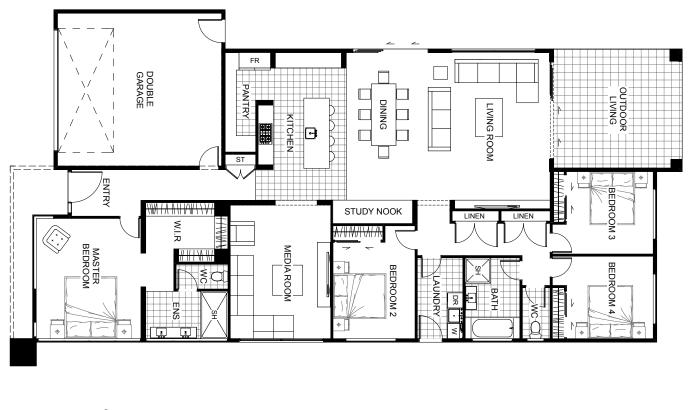

The Beaumont facade is sharp and eye-catching with it's clean architectural lines. The generous master bedroom is positioned at the front of home and includes a large walk-in robe and ensuite with twin vanity. A generous walk-in pantry allows plenty of storage space and convenient refrigerator allocation to keep the kitchen clutter free. The integrated outdoor living area cleverly extends the main living space seamlessly via sliding doors. The Beaumont also includes three bedrooms, central bathroom and versatile home theatre which could also be used as a formal lounge or rumpus room.